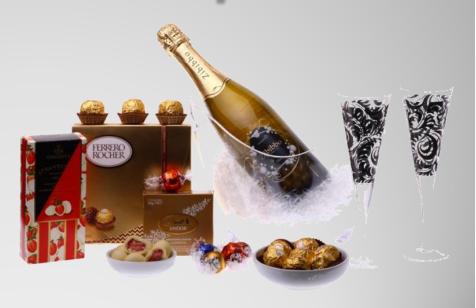

# **Celebration Wine Chiller**

- All class and elegance...
- Acrylic 2 bottle wine chiller
- Coldstone Zibibbo sparkling wine, 375ml
- 2 beautiful champagne flutes with elegant design
- Ashmores strawberries & cream chocolates, 100g
- Lindt milk chocolates, 60g
- Ferrero Rochers, 160g