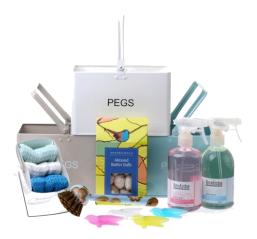

### Retro Peg Caddy

Very functional and will brighten up any laundry...

- Enamel coated metal peg bucket
- Vintage 'Vigar 'quirky dish brush
- Bio degradable bench spray infused with essential oils
- Bio degradable window spray
- Noodle box of 3 cotton dish cloths
- 4 unique birdie pegs
- Mother Megs almond butter balls 150g
- Complimentary gift card
- Available in Blue, White or Taupe