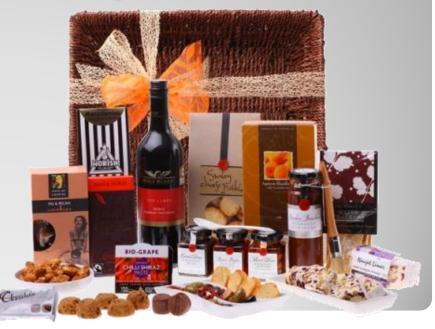

#### The Gourmet Entertainer

#### Thank your client with this beautiful gift hamper...

- Large sea grass tray
- Wolf Blass Red Label shiraz cabernet sauvignon 750ml
- Ogilvies smokey cheese nibbles 125g
- Matchetts coriander + black pepper water crackers 120g
- Bio Grape organic chilli shiraz paste 140g
- Ogilvies mixed olives + roasted peppers 125g
- Ogilvies gourmet onion + balsamic relish 135g
- Ogilvies roast pepper + chilli preserve 145g
- Ogilvies smokey bourbon BBQ marinade with basting brush 250ml
- Ogilvies apricot shortbread 100g
- Morish caramel coated macadamia's 100g
- Byron Bay fig + pecan cookies 120g
- Nougat Limar cranberry + pistachio nougat bar150g
- Maya Gold organic dark chocolate infused with orange and delicate spices 100g
- Chocolatier mini mud + butterscotch cups.
- Complimentary gift card