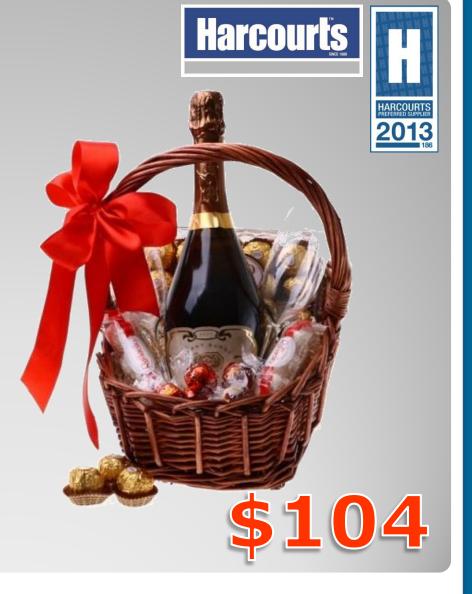

# Classic Celebration Hamper

Show your appreciation...

- Traditional wicker basket with handle
- Grant Burge Pinot Noir Chardonnay750ml
- 2 champagne glasses
- Large box of 30 Ferrero Rocher 375g
- Lindt Lindor Assorted Chocolates 50g
- 2 x 3 packs Raffaello's 60g
- Complimentary gift card