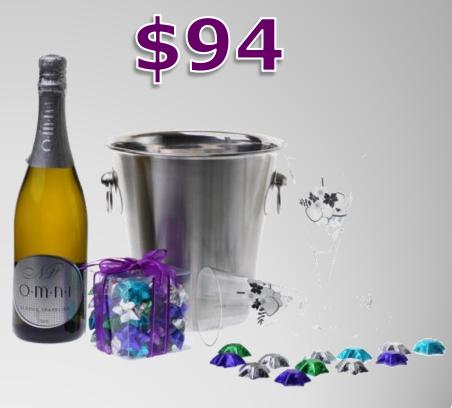

# **Harcourts**

Celebrate the occasion!

- ONMI classic sparkling wine option to upgrade
- Classic stainless steel wine bucket
- 2 Beautiful wine glasses with elegant design
- Large cube of 'Chocolate Gems' chocolate stars, 350g
- Complimentary gift card