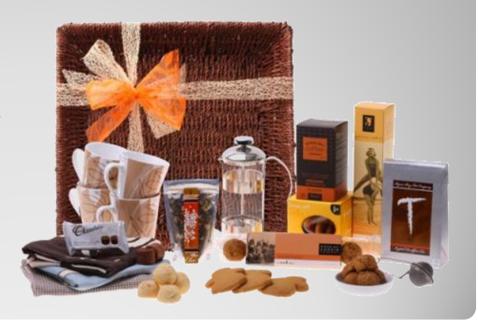

# Harcourts

#### Welcome to your new home!

- Large sea grass storage tray
- 2 cup coffee plunger with stainless trim
- Tea infuser
- 4 ceramic tea/coffee mugs
- Set of 3 contemporary tea towels
- Byron Bay certified organic ground coffee, 100g
- Byron Bay English breakfast leaf tea,80g
- Byron Bay chai tea, 50g
- Byron Bay white choc chunk & apricot nougat cookies, 130g
- Byron Bay sticky date & ginger cookies, 75g
- Fiona Wall ginger bread family cookies, 150g
- Twin pack of chocolatier mini mud cake & butterscotch cups
- Complimentary gift card