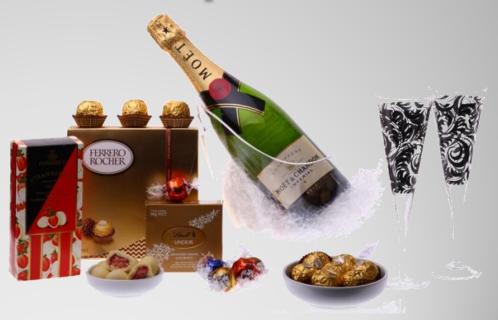

# Classic Celebration Hamper

Show your appreciation...

- Traditional wicker basket with handle
- Grant Burge Pinot Noir Chardonnay750ml
- 2 champagne glasses
- Large box of 30 Ferrero Rocher 375g
- Lindt Lindor Assorted Chocolates 50g
- 2 x 3 packs Raffaello's 60g
- Complimentary gift card