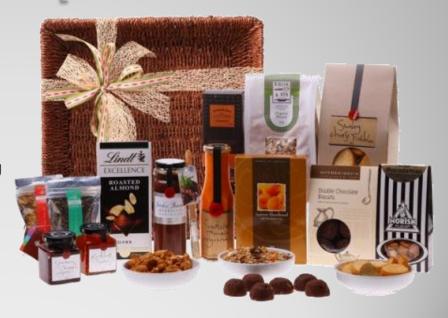

### **Pantry Packed**

**Harcourts** 

A beautiful gift for a new home owner...

- Large sea grass storage tray
- Whisk + Pin organic muesli 500g
- Ogilvies smokey cheese nibbles 125g
- Ogilvies sundried tomato mayonnaise 250ml
- Ogilvies smokey bourban BBQ marinade with basting brush 250ml
- Ogilvies breakfast marmalade 150g
- Ogilvies strawberry + champagne conserve150g
- Ogilvies apricot shortbread with macadamia nuts 100g
- Mother Megs double chocolate biscuits 160g
- Byron Bay organic 'ground' coffee 100g
- Byron Bay 'detox' herbal Tea 25g
- Byron Bay 'digest' herbal Tea 25g
- Morish caramel coated macadamia's 100g
- Lindt roasted almond chocolate 100g
- Complimentary gift card