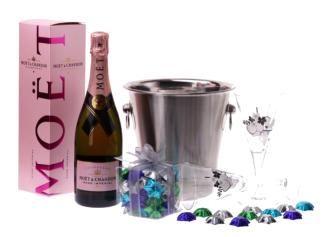

#### Moet Celebration

A classic gift...

- Classic stainless steel wine bucket
- Moet & Chandon Imperial, 750ml
- 2 unique wine glasses with elegant design
- Large cube of chocolate gem stars,350g
- Complimentary gift card

#### **Moet Rose Celebration**

Harcourts

A toast to selling your home...

- •Moet & Chandon Rosé Imperial, 750ml
- Classic stainless steel wine bucket
- 2 unique wine glasses with elegant design
- Large cube of Chocolate Gems stars, 350g
- Complimentary gift card

### **Grand Vintage Celebration**

Harcourts

A gift that will be greatly appreciated...

- Classic stainless steel wine bucket
- Moet & Chandon Grand Vintage,750ml
- 2 beautiful wine or champagne glasses with elegant design
- Large cube of Chocolate Gems stars,350g
- Complimentary gift card