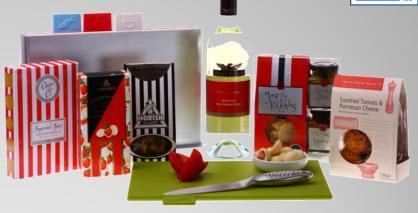

#### A gift with style for that stylish home!

- 'Joseph Joseph' index chopping board set -award winning gift of 2009
- Wolf Blass Semillon Sauvignon Blanc, 750ml
- Ogilvies garlic nibbles, 50g
- Ogilvies antipasto olives, 115g
- Ogilvies antipasto peppers, 105g
- •Mother Megs sundried tomato & parmesan cheese nibbles, 120g
- Ogilvies sugar 'n' spice shortbread biscuits
- Morish caramel coated macadamia nuts, 100g
- Ashmores Strawberries + cream 100g
- HiPP Designs gift box
- Complimentary gift card