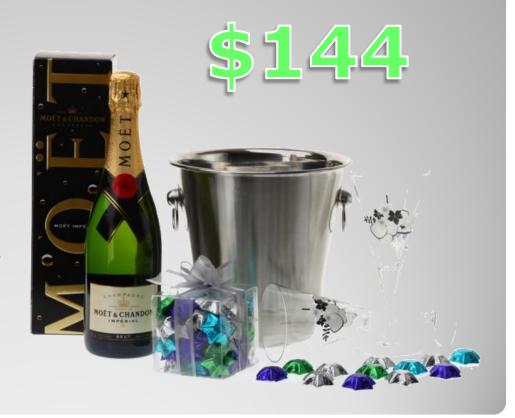

#### Moet Celebration

A classic gift...

- Classic stainless steel wine bucket
- Moet & Chandon Imperial, 750ml
- 2 unique wine glasses with elegant design
- Large cube of chocolate gem stars,350g
- Complimentary gift card