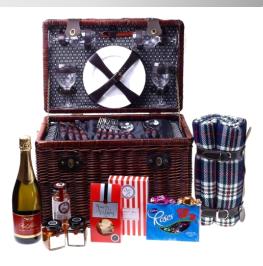

# 4 Person Traditional Picnic Basket

A gift that will keep on giving...

- •4 Person wicker picnic basket with chiller compartment, inclusive of crockery & cutlery for 4 and picnic accessories
- Picnic rug, 1.52 x 1.30 with waterproof backing and carry strap
- Wolf Blass Red Label Chardonnay Pinot Noir 750ml
- Ogilvies garlic nibbles
- Ogilvies antipasto olives 115g
- Ogilvies antipasto peppers 115g
- Ogilvies sugar 'n 'spice shortbread biscuits100a
- Ogilvies traditional butterscotch 120g
- Box of Cadbury's Roses assorted chocolates150a
- Complimentary gift card