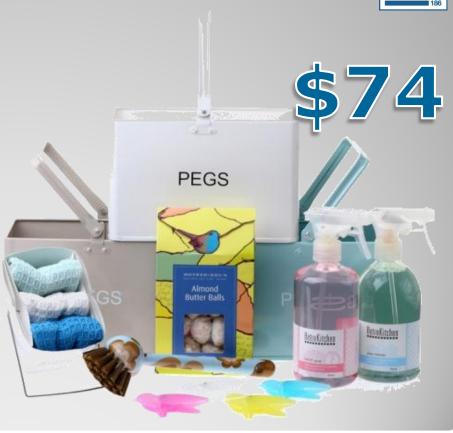

### Retro Peg Caddy

Very functional and will brighten up any laundry...

- Enamel coated metal peg bucket
- Vintage 'Vigar 'quirky dish brush
- Bio degradable bench spray infused with essential oils
- Bio degradable window spray
- Noodle box of 3 cotton dish cloths
- 4 unique birdie pegs
- Mother Megs almond butter balls 150g
- Complimentary gift card
- Available in Blue, White or Taupe

\$124