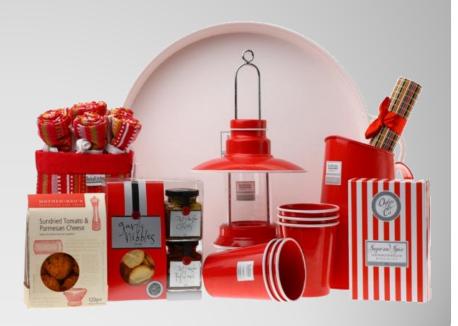

#### A gift that will impress!

- White alfresco style serving tray, 40cm enamel coated metal
- 6 red alfresco enamel coated cups
- Red Alfresco enamel coated jug
- Red hurricane lantern including candle
- Set of 6 'margarita' 100% cotton napkins in woven basket
- Bamboo serving place mat
- Ogilvies garlic nibbles, 50g
- Ogilvies antipasto olives, 115g
- Ogilvies antipasto peppers, 115g
- Ogilvies sugar 'n' spice shortbread, 100g
- Mother Megs sun dried tomato & parmesan cheese, 120g
- Complimentary gift card