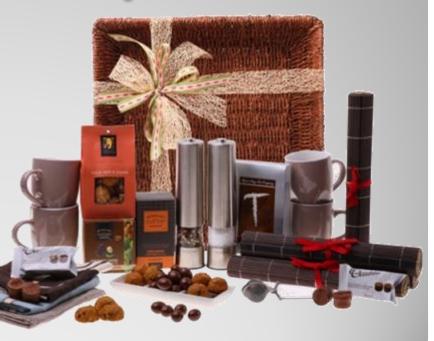

### **Pantry Packed**

**Harcourts** 

A beautiful gift for a new home owner...

- Large sea grass storage tray
- Whisk + Pin organic muesli 500g
- Ogilvies smokey cheese nibbles 125g
- Ogilvies sundried tomato mayonnaise 250ml
- Ogilvies smokey bourban BBQ marinade with basting brush 250ml
- Ogilvies breakfast marmalade 150g
- Ogilvies strawberry + champagne conserve150g
- Ogilvies apricot shortbread with macadamia nuts 100g
- Mother Megs double chocolate biscuits 160g
- Byron Bay organic 'ground' coffee 100g
- Byron Bay 'detox' herbal Tea 25g
- Byron Bay 'digest' herbal Tea 25g
- Morish caramel coated macadamia's 100g
- Lindt roasted almond chocolate 100g
- Complimentary gift card