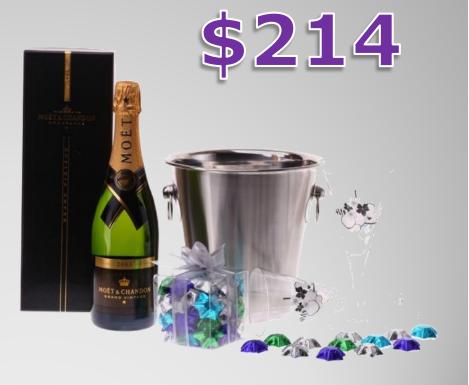

### **Grand Vintage Celebration**

Harcourts

A gift that will be greatly appreciated...

- Classic stainless steel wine bucket
- Moet & Chandon Grand Vintage,750ml
- 2 beautiful wine or champagne glasses with elegant design
- Large cube of Chocolate Gems stars,350g
- Complimentary gift card