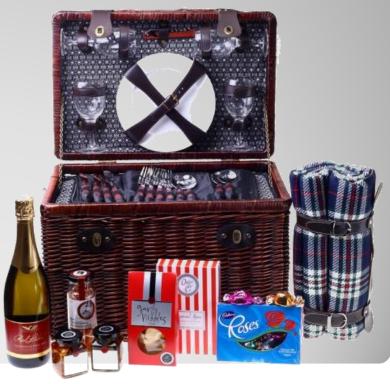

# 4 Person Traditional Picnic Basket

A gift that will keep on giving...

- •4 Person wicker picnic basket with chiller compartment, inclusive of crockery & cutlery for 4 and picnic accessories
- Picnic rug, 1.52 x 1.30 with waterproof backing and carry strap
- Wolf Blass Red Label Chardonnay Pinot Noir 750ml
- Ogilvies garlic nibbles
- Ogilvies antipasto olives 115g
- Ogilvies antipasto peppers 115g
- Ogilvies sugar 'n 'spice shortbread biscuits100a
- Ogilvies traditional butterscotch 120g
- Box of Cadbury's Roses assorted chocolates150a
- Complimentary gift card

\$224