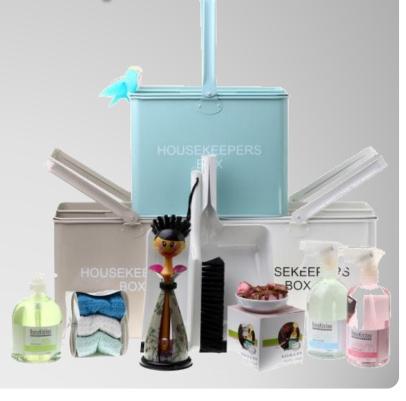

## Retro House Caddy

Perfect for a new house...

- Enamel coated metal caddy with removable insert
- Vintage 'vigar 'dolly dish brush with stand
- Enamel coated metal dust pan with wooden brush
- Bio degradable bench spray infused with essential oils
- Bio degradable dish washing liquid infused with essential oils
- Bio degradable window spray
- Noodle box with 3 cotton dish cloths
- 4 unique little birdie pegs
- Whisk & Pin gourmet treats 150g
- Complimentary gift card